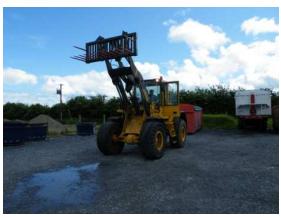

**Dung Fork** 

- Genuine Kevernland forged steel tines
- Purpose made heavy duty tine bushings
- Optional Hardox tines welded into tine holder
- Wearstrips under tine holder
- Heavy duty construction all round for long life
- Can be fitted with brackets to suit any linkage

Dung forks can be made to suit any size of machine to any specifications

All our products are ex-stock and can be delivered

For more information or to view our full range of products and services please visit our website or don't hesitate to call