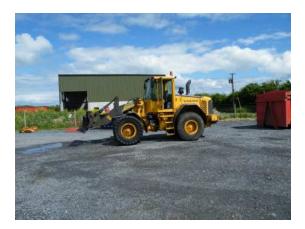

**Dung Fork** 

- Genuine Kevernland forged steel tines
- Purpose made heavy duty tine bushings
- Optional Hardox tines welded into tine holder
- Wearstrips under tine holder
- Heavy duty construction all round for long life
- Can be fitted with brackets to suit any linkage

Dung forks can be made to suit any size of machine to any specifications

All our products are ex-stock and can be delivered

For more information or to view our full range of products and services please visit our website or don't hesitate to call