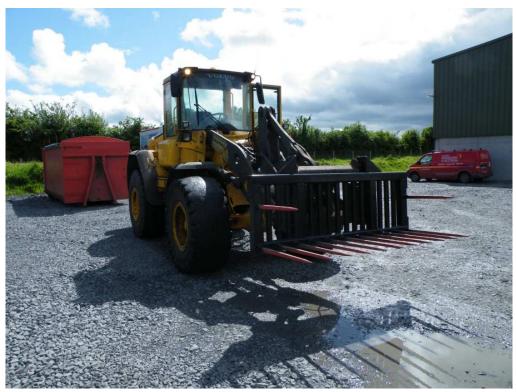

**Dung Fork** 

- Genuine Kevernland forged steel tines
- Purpose made heavy duty tine bushings
- Optional Hardox tines welded into tine holder
- Wearstrips under tine holder
- Heavy duty construction all round for long life
- Can be fitted with brackets to suit any linkage

Dung forks can be made to suit any size of machine to any specifications

All our products are ex-stock and can be delivered

For more information or to view our full range of products and services please visit our website or don't hesitate to call