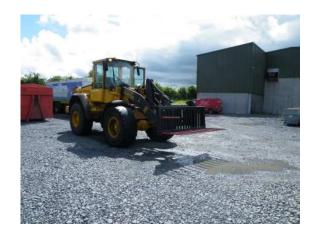

**Dung Fork** 

- Genuine Kevernland forged steel tines
- Purpose made heavy duty tine bushings
- Optional Hardox tines welded into tine holder
- Wearstrips under tine holder
- Heavy duty construction all round for long life
- Can be fitted with brackets to suit any linkage

Dung forks can be made to suit any size of machine to any specifications

All our products are ex-stock and can be delivered

For more information or to view our full range of products and services please visit our website or don't hesitate to call